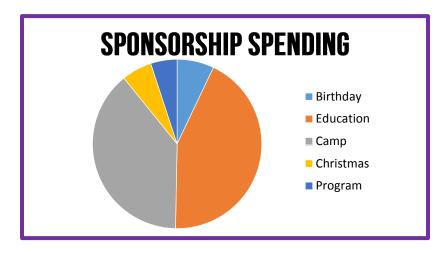

## **2016 SPENDING BREAKDOWN:**

BIRTHDAY SPENDING: SUMMER CAMP:

RESTAURANT: \$20.00 SPONSORSHIP CAMP: \$110.00

EDUCATIONAL SPENDING: CHRISTMAS SPENDING:

SCHOOL SHOES:\$46.00SHARE CHRISTMAS:\$7.00SCHOOL UNIFORM:\$22.50SOCCER BALL:\$9.16SCHOOL SUPPLIES:\$28.84WRAPPING PAPER:\$0.19

BACKPACK: \$15.00 BOXERS: \$10.00 **PROGRAM SPENDING:** 

TRANSPORTATION: \$14.28

TOTAL SPENDING: \$282.97

\_\_\_\_\_

PREVIOUS BALANCE: \$35.22
TWELVE MONTHS SPONSORSHIP: \$360
STARTING BALANCE: \$395.22

TOTAL SPENDING: \$282.97