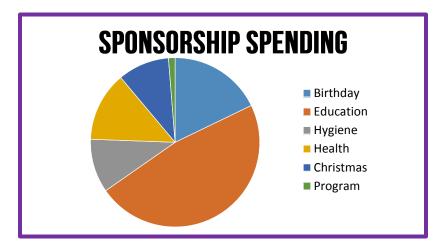

# **2015 SPENDING BREAKDOWN:**

#### **BIRTHDAY SPENDING:**

GIRLS´DAY OUT: \$49.60

### **EDUCATIONAL SPENDING:**

SCHOOL SHOES:\$43.00SCHOOL UNIFORM:\$49.00SCHOOL SUPPLIES:\$40.00

## **PERSONAL HYGIENE SPENDING:**

SHAMPOO, SOAP, TOOTHBRUSH, Toothpaste, Towel \$22.55 Undergarments: \$6.00

## **HEALTH SPENDING:**

| <b>GROCERIES</b> :  | \$25.00 |
|---------------------|---------|
| MEDICAL TESTS:      | \$12.00 |
| CHRISTMAS SPENDING: |         |
| SHARE CHRISTMAS:    | \$7.00  |
| NEW JEANS:          | \$20.40 |
| PROGRAM SPENDING:   |         |
| TRANSPORTATION:     | \$3.50  |

TOTAL SPENDING: \$278.05

\_\_\_\_\_

PREVIOUS BALANCE: \$137.11 TWELVE MONTHS SPONSORSHIP: \$360 Sponsor Birthday Donation: \$30 Starting Balance: \$527.11

TOTAL SPENDING:

**\$278.05** 

NEW BALANCE: \$249.06