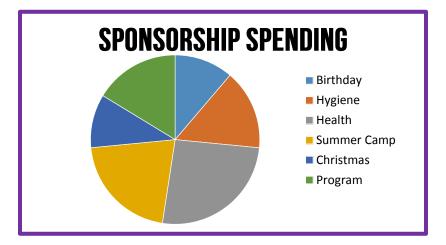

# **2015 SPENDING BREAKDOWN:**

#### **BIRTHDAY SPENDING:**

SWEATSUIT:\$15.00BATTERIES (FOR PREVIOUSGIFT FROM SPONSOR):\$3.69

### **PERSONAL HYGIENE SPENDING:**

| PERSONAL HYGIENE KIT    |         |
|-------------------------|---------|
| (SHAMPOO, SOAP, TOWEL,  |         |
| TOOTHBRUSH, TOOTHPASTE, |         |
| ETC.):                  | \$16.94 |
| UNDERWEAR:              | \$8.50  |

#### **HEALTH SPENDING:**

**GROCERIES**:

\$42.98

#### SUMMER CAMP:

| SPO       | NSORSHIP CAMP:           | \$35.00           |
|-----------|--------------------------|-------------------|
| CHRISTMAS | SPENDING:                |                   |
|           | RE CHRISTMAS:<br>Idie:   | \$7.00<br>\$10.00 |
|           |                          |                   |
| PROGRAM S | PENDING:                 |                   |
|           | PENDING:<br>NSPORTATION: | \$5.94            |
| TRA       |                          | \$5.94<br>\$10.00 |

KIDS CLUB:

\$10.00

TOTAL SPENDING: \$166.20

\_\_\_\_\_

PREVIOUS BALANCE: \$191.38 TWELVE MONTHS SPONSORSHIP: \$360.00 Starting Balance: \$551.38

TOTAL SPENDING: \$166.20