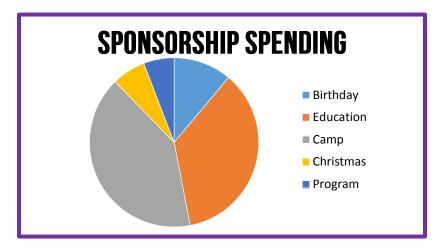

## **2016 SPENDING BREAKDOWN:**

BIRTHDAY SPENDING: SUMMER CAMP:

RESTAURANT: \$25.00 SIX DAYS OF

MAKEUP: \$5 SPONSORSHIP CAMP: \$110.00

EDUCATIONAL SPENDING: CHRISTMAS SPENDING:

 SCHOOL SHOES:
 \$18.00
 SHARE CHRISTMAS:
 \$7.00

 PANTS (2 PAIR):
 \$40.00
 MAKEUP:
 \$10.19

 SCHOOL SUPPLIES:
 \$8.74
 WRAPPING PAPER:
 \$0.19

BACKPACK: \$15.00

UNDERGARMENTS: \$11.00 PROGRAM SPENDING:

COLLEGE PAPERWORK: \$4.01

TRANSPORTATION: \$15.78

TOTAL SPENDING: \$269.91